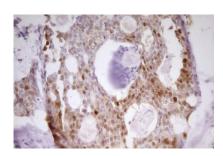

cause the Pakistani type of spondyloepimetaphyseal dysplasia. Two alternatively spliced transcript variants that encode different isoforms have been described for this gene. [provided by RefSeq, Jul 2008]

#### **Product:**

1mg/ml in PBS with 0.02% sodium azide, 50% glycerol, pH7.2

### **Molecular Weight:**

69.3 kDa

### **Swiss-Prot:**

O95340

## **Purification&Purity:**

The antibody was affinity-purified from mouse ascites fluids or tissue culture supernatant by affinity-chromatography using epitope-specific immunogen and the purity is > 95% (by SDS-PAGE).

# **Applications:**

WB 1:2000, IHC 1:150

### **Storage&Stability:**

Store at  $4\,\mathrm{C}$  short term. Aliquot and store at -20  $\mathrm{C}$  long term. Avoid freeze-thaw cycles.

#### **Isotype:**

IgG1

### **DATA:**





#### Note:

For research use only, not for use in diagnostic procedure.

# Bioworld Technology, Inc.

Add: 1660 South Highway 100, Suite 500 St. Louis Park,

MN 55416,USA.

Email: <u>info@bioworlde.com</u>

Tel: 6123263284 Fax: 6122933841 Bioworld technology, co. Ltd.

Add: No 9, weidi road Qixia District Nanjing, 210046,

P. R. China.

Email: <u>info@biogot.com</u>
Tel: 0086-025-68037686
Fax: 0086-025-68035151