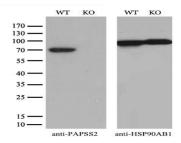

ause the Pakistani type of spondyloepimetaphyseal dysplasia. Two alternatively spliced transcript variants that encode different isoforms have been described for this gene. [provided by RefSeq, Jul 2008]

#### **Product:**

1mg/ml in PBS with 0.02% sodium azide, 50% glycerol, pH7.2

### **Molecular Weight:**

69.3 kDa

### **Swiss-Prot:**

O95340

## **Purification&Purity:**

The antibody was affinity-purified from mouse ascites fluids or tissue culture supernatant by affinity-chromatography using epitope-specific immunogen and the purity is > 95% (by SDS-PAGE).

# **Applications:**

WB 1:2000, IHC 1:150

### **Storage&Stability:**

Store at  $4\,\mathrm{C}$  short term. Aliquot and store at -20  $\mathrm{C}$  long term. Avoid freeze-thaw cycles.

#### **Isotype:**

IgG1

### **DATA:**





#### Note:

For research use only, not for use in diagnostic procedure.

# Bioworld Technology, Inc.

Add: 1660 South Highway 100, Suite 500 St. Louis Park,

MN 55416,USA.

Email: <u>info@bioworlde.com</u>

Tel: 6123263284 Fax: 6122933841 Bioworld technology, co. Ltd.

Add: No 9, weidi road Qixia District Nanjing, 210046,

P. R. China.

Email: <u>info@biogot.com</u>
Tel: 0086-025-68037686
Fax: 0086-025-68035151