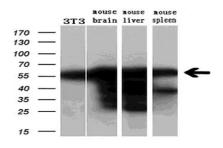

de dehydrogenase complex. Mutations in this gene have been identified in patients with E3-deficient maple syrup urine disease and lipoamide dehydrogenase deficiency. [provided by RefSeq]

#### **Product:**

1 mg/ml in PBS with 0.02% sodium azide, 50% glycerol, pH7.2

## **Molecular Weight:**

50.1 kDa

#### **Swiss-Prot:**

P09622

#### **Purification&Purity:**

The antibody was affinity-purified from mouse ascites fluids or tissue culture supernatant by affinity-chromatography using epitope-specific immunogen and the purity is > 95% (by SDS-PAGE).

## **Applications:**

WB 1:2000, IHC 1:150, IF 1:100, FLOW 1:100

#### Storage&Stability:

Store at  $4\,\mathrm{C}$  short term. Aliquot and store at  $-20\,\mathrm{C}$  long term. Avoid freeze-thaw cycles.

#### **Isotype:**

IgG1

## DATA:









#### Note:

For research use only, not for use in diagnostic procedure.

## Bioworld Technology, Inc.

Add: 1660 South Highway 100, Suite 500 St. Louis Park,

MN 55416,USA.

Email: <u>info@bioworlde.com</u>

Tel: 6123263284 Fax: 6122933841 Bioworld technology, co. Ltd.

Add: No 9, weidi road Qixia District Nanjing, 210046,

P. R. China.

Email: <u>info@biogot.com</u>
Tel: 0086-025-68037686
Fax: 0086-025-68035151