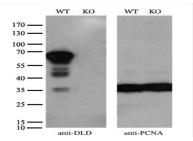

ydrogenase complex. Mutations in this gene have been identified in patients with E3-deficient maple syrup urine disease and lipoamide dehydrogenase deficiency. [provided by RefSeq]

#### **Product:**

1 mg/ml in PBS with 0.02% sodium azide, 50% glycerol, pH7.2

## **Molecular Weight:**

50.1 kDa

#### **Swiss-Prot:**

P09622

#### **Purification&Purity:**

The antibody was affinity-purified from mouse ascites fluids or tissue culture supernatant by affinity-chromatography using epitope-specific immunogen and the purity is > 95% (by SDS-PAGE).

## **Applications:**

WB 1:2000, IHC 1:150, IF 1:100, FLOW 1:100

#### Storage&Stability:

Store at  $4\,\mathrm{C}$  short term. Aliquot and store at  $-20\,\mathrm{C}$  long term. Avoid freeze-thaw cycles.

#### **Isotype:**

IgG1

## DATA:









#### Note:

For research use only, not for use in diagnostic procedure.

## Bioworld Technology, Inc.

Add: 1660 South Highway 100, Suite 500 St. Louis Park,

MN 55416,USA.

Email: <u>info@bioworlde.com</u>

Tel: 6123263284 Fax: 6122933841 Bioworld technology, co. Ltd.

Add: No 9, weidi road Qixia District Nanjing, 210046,

P. R. China.

Email: <u>info@biogot.com</u>
Tel: 0086-025-68037686
Fax: 0086-025-68035151