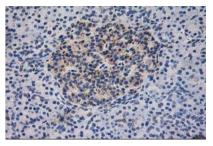

dehydrogenase complex. Mutations in this gene have been identified in patients with E3-deficient maple syrup urine disease and lipoamide dehydrogenase deficiency. [provided by RefSeq]

#### **Product:**

1 mg/ml in PBS with 0.02% sodium azide, 50% glycerol, pH7.2

## **Molecular Weight:**

50.1 kDa

#### **Swiss-Prot:**

P09622

#### **Purification&Purity:**

The antibody was affinity-purified from mouse ascites fluids or tissue culture supernatant by affinity-chromatography using epitope-specific immunogen and the purity is > 95% (by SDS-PAGE).

## **Applications:**

WB 1:2000, IHC 1:150, IF 1:100, FLOW 1:100

#### Storage&Stability:

Store at  $4\,\mathrm{C}$  short term. Aliquot and store at  $-20\,\mathrm{C}$  long term. Avoid freeze-thaw cycles.

#### **Isotype:**

IgG1

## DATA:









#### Note:

For research use only, not for use in diagnostic procedure.

## Bioworld Technology, Inc.

Add: 1660 South Highway 100, Suite 500 St. Louis Park,

MN 55416,USA.

Email: <u>info@bioworlde.com</u>

Tel: 6123263284 Fax: 6122933841 Bioworld technology, co. Ltd.

Add: No 9, weidi road Qixia District Nanjing, 210046,

P. R. China.

Email: <u>info@biogot.com</u>
Tel: 0086-025-68037686
Fax: 0086-025-68035151