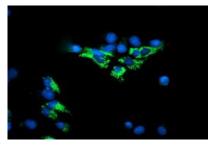

ehydrogenase complex. Mutations in this gene have been identified in patients with E3-deficient maple syrup urine disease and lipoamide dehydrogenase deficiency. [provided by RefSeq]

#### **Product:**

1 mg/ml in PBS with 0.02% sodium azide, 50% glycerol, pH7.2

## **Molecular Weight:**

50.1 kDa

#### **Swiss-Prot:**

P09622

#### **Purification&Purity:**

The antibody was affinity-purified from mouse ascites fluids or tissue culture supernatant by affinity-chromatography using epitope-specific immunogen and the purity is > 95% (by SDS-PAGE).

## **Applications:**

WB 1:2000, IHC 1:150, IF 1:100, FLOW 1:100

#### Storage&Stability:

Store at  $4\,\mathrm{C}$  short term. Aliquot and store at  $-20\,\mathrm{C}$  long term. Avoid freeze-thaw cycles.

#### **Isotype:**

IgG1

## DATA:









#### Note:

For research use only, not for use in diagnostic procedure.

## Bioworld Technology, Inc.

Add: 1660 South Highway 100, Suite 500 St. Louis Park,

MN 55416,USA.

Email: <u>info@bioworlde.com</u>

Tel: 6123263284 Fax: 6122933841 Bioworld technology, co. Ltd.

Add: No 9, weidi road Qixia District Nanjing, 210046,

P. R. China.

Email: <u>info@biogot.com</u>
Tel: 0086-025-68037686
Fax: 0086-025-68035151