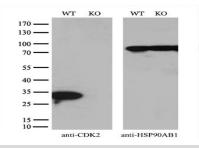

#### **DATA:**

#### **Applications:**

WB 1:500~2000, IHC 1:150, IF 1:100, FLOW 1:100

#### **Molecular Weight:**

33.7 kDa