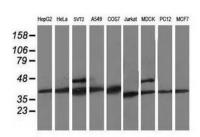

#### **DATA:**

#### **Applications:**

WB 1:500~2000, IHC 1:150, IF 1:100, FLOW 1:100

#### **Molecular Weight:**

33.7 kDa