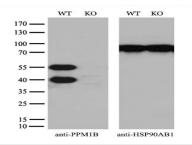

# **PPM1B mouse monoclonal antibody**

Catalog: MB4269 Host: Mouse Reactivity: Human, Mouse, Rat

## **Molecular Weight:**

52.5 kDa

## **Applications:**

WB 1:500~2000, FLOW 1:100

#### **Specificity:**

PPM1B mouse monoclonal antibody detects endogenous levels of PPM1B protein.