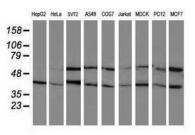

# **PPM1B mouse monoclonal antibody**

Catalog: MB4269 Host: Mouse Reactivity: Human, Mouse, Rat

## **Molecular Weight:**

52.5 kDa

## **Applications:**

WB 1:500~2000, FLOW 1:100

#### **Specificity:**

PPM1B mouse monoclonal antibody detects endogenous levels of PPM1B protein.