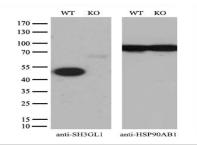

## **DATA:**

### **Applications:**

WB 1:2000, IHC 1:150, IF 1:100, FLOW 1:100

## **Molecular Weight:**

41.3 kDa