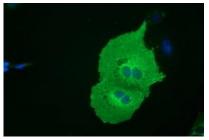

ody

Catalog: MB4207 Host: Mouse Reactivity: Human, Mouse, Rat

## **BackGround:**

Implicated in endocytosis. May recruit other proteins to membranes with high curvature (By similarity).

#### Product

1mg/ml in PBS with 0.02% sodium azide, 50% glycerol, pH7.2

## **Molecular Weight:**

41.3 kDa

## **Swiss-Prot:**

Q99961

## **Purification&Purity:**

The antibody was affinity-purified from mouse ascites fluids or tissue culture supernatant by affinity-chromatography using epitope-specific immunogen and the purity is > 95% (by SDS-PAGE).

### **Applications:**

WB 1:2000, IHC 1:150, IF 1:100, FLOW 1:100

## **Storage&Stability:**

Store at  $4\,\mathrm{C}$  short term. Aliquot and store at  $-20\,\mathrm{C}$  long term. Avoid freeze-thaw cycles.

## **Isotype:**

IgG1

## **DATA:**









## Note:

For research use only, not for use in diagnostic procedure.

## Bioworld Technology, Inc.

Add: 1660 South Highway 100, Suite 500 St. Louis Park,

MN 55416,USA.

Email: <u>info@bioworlde.com</u>

Tel: 6123263284 Fax: 6122933841 Bioworld technology, co. Ltd.

Add: No 9, weidi road Qixia District Nanjing, 210046,

P. R. China.

Email: <u>info@biogot.com</u>
Tel: 0086-025-68037686
Fax: 0086-025-68035151