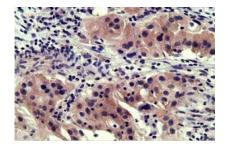

ibody

Catalog: MB4207 Host: Mouse Reactivity: Human, Mouse, Rat

## **BackGround:**

Implicated in endocytosis. May recruit other proteins to membranes with high curvature (By similarity).

#### Product

1mg/ml in PBS with 0.02% sodium azide, 50% glycerol, pH7.2

## **Molecular Weight:**

41.3 kDa

## **Swiss-Prot:**

Q99961

## **Purification&Purity:**

The antibody was affinity-purified from mouse ascites fluids or tissue culture supernatant by affinity-chromatography using epitope-specific immunogen and the purity is > 95% (by SDS-PAGE).

### **Applications:**

WB 1:2000, IHC 1:150, IF 1:100, FLOW 1:100

## **Storage&Stability:**

Store at  $4\,\mathrm{C}$  short term. Aliquot and store at  $-20\,\mathrm{C}$  long term. Avoid freeze-thaw cycles.

## **Isotype:**

IgG1

## **DATA:**









## Note:

For research use only, not for use in diagnostic procedure.

## Bioworld Technology, Inc.

Add: 1660 South Highway 100, Suite 500 St. Louis Park,

MN 55416,USA.

Email: <u>info@bioworlde.com</u>

Tel: 6123263284 Fax: 6122933841 Bioworld technology, co. Ltd.

Add: No 9, weidi road Qixia District Nanjing, 210046,

P. R. China.

Email: <u>info@biogot.com</u>
Tel: 0086-025-68037686
Fax: 0086-025-68035151