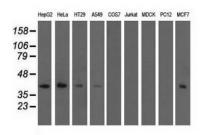

## **DATA:**

### **Applications:**

WB 1:2000, IHC 1:150, IF 1:100, FLOW 1:100

## **Molecular Weight:**

41.3 kDa