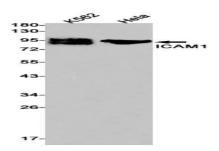

# **DATA:**

Western blot analysis of ICAM1 in K562, Hela lysates using ICAM1 antibody.

Immunohistochemistry analysis of paraffin-embedded Human lung cancer using ICAM1 antibody. High-pressure and temperature Sodium Citrate pH 6.0 was used for antigen retrieval.