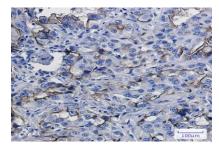

# **DATA:**

Western blot analysis of ICAM1 in K562, Hela lysates using ICAM1 antibody.

Immunohistochemistry analysis of paraffin-embedded Human lung cancer using ICAM1 antibody. High-pressure and temperature Sodium Citrate pH 6.0 was used for antigen retrieval.