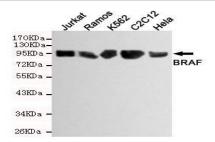

#### **Molecular Weight:**

Predicted band size:86KDa

Observed band size:95KDa

#### **Specificity:**

Raf-B mAb detects endogenous levels of Raf-B protein. **DATA:** 

Western blot detection of BRAF in Hela, Ramos, K562, C2C12 &

Jurkat cell lysates using BRAF antibody (1:300 diluted) .