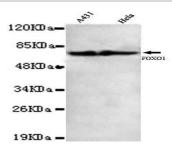

## **DATA:**

Western blot detection of FOXO1 (C-terminus) antibody in A431&Hela cell lysates using FOXO1 (C-terminus) antibody (1:1000 diluted).