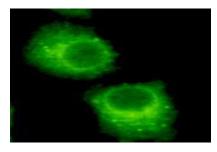

## **DATA:**

Western blot detection of RAB2A in Hela, Ramos&K562 cell lysates and using RAB2A antibody (1:800 diluted) .

Immunocytochemistry of HeLa cells using anti- RAB2A(C-Terminus) antibody diluted 1:200