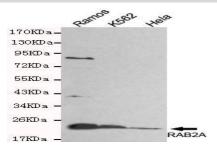

## **Molecular Weight:**

Predicted band size:24KDa Observed band size:24KDa

## **DATA:**

Western blot detection of RAB2A in Hela, Ramos&K562 cell lysates and using RAB2A antibody (1:800 diluted) .

Immunocytochemistry of HeLa cells using anti- RAB2A(C-Terminus) antibody diluted 1:200