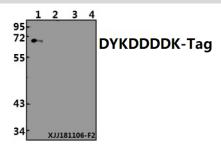

#### **DATA:**

Western blot (WB) analysis of DYKDDDDK-Tag(3B9)monoclonal an-

tibody at 1:5000 dilution

Lane1:HEK293T whole cell lysate,transfected with

pcDNA3.1-DDDDK-p62-HA.

Lane2:HEK293T whole cell lysate

Lane3:SK-OVCAR3 whole cell lysate

Lane4:H9C2 whole cell lysate