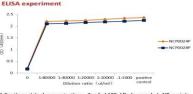

#### **DATA:**

1.Coating original concentration: 2ug/ml,100ul/hole sample is NP prote (NCP0024P and NCP0028P)
2.Primary antibody: HNN019 SPN monolonal antibody (15)
3.Second antibody: 810903 Goat anti-Human lgG +HRP 1:10000
4.Develop:15min 100ul/hole
5.Stop)stop buffer 50ul/hole