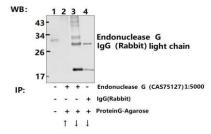

Lane4: The Heart tissue lysate of Mouse(40ug)

Lane5:The Muscle tissue lysate of RAT(40ug)

Immunoprecipitation - Endonuclease G Polyclonal Antibody

Immunohistochemistry of paraffin-embedded human colon carcinoma using Endonuclease G antibody at dilution of 1:50.