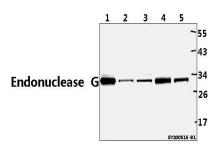

#### **DATA:**

Western blot (WB) analysis of Endonuclease G polyclonal antibody at 1:5000 dilution

Lane1:K562 whole cell lysate(40ug)

Lane2:U-87MG whole cell lysate(40ug)

Lane3:HepG2 whole cell lysate(40ug)

Lane4: The Heart tissue lysate of Mouse(40ug)

Lane5:The Muscle tissue lysate of RAT(40ug)

Immunoprecipitation - Endonuclease G Polyclonal Antibody

Immunohistochemistry of paraffin-embedded human colon carcinoma using Endonuclease G antibody at dilution of 1:50.