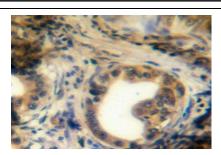

Lane4: The Heart tissue lysate of Mouse(40ug)

Lane5:The Muscle tissue lysate of RAT(40ug)

Immunoprecipitation - Endonuclease G Polyclonal Antibody

Immunohistochemistry of paraffin-embedded human colon carcinoma using Endonuclease G antibody at dilution of 1:50.

## PRODUCT DATA SHEET

Bioworld Technology,Inc.

Immunohistochemistry of paraffin-embedded human colon carcinoma using Endonuclease G antibody at dilution of 1:50.