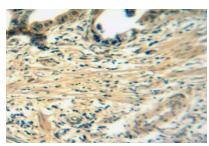

Lane4: The Heart tissue lysate of Mouse(40ug)

Lane5:The Muscle tissue lysate of RAT(40ug)

Immunoprecipitation - Endonuclease G Polyclonal Antibody

Immunohistochemistry of paraffin-embedded human colon carcinoma using Endonuclease G antibody at dilution of 1:50.

## PRODUCT DATA SHEET

Bioworld Technology,Inc.

Immunohistochemistry of paraffin-embedded human colon carcinoma using Endonuclease G antibody at dilution of 1:50.