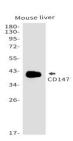

#### **Molecular Weight:**

Calculated MW: 42 kDa; Observed MW: 38-58 kDa

### DATA:

Immunohistochemistry analysis of paraffin-embedded mouse lung using CD147 antibody. High-pressure and temperature Sodium Citrate pH 6.0 was used for antigen retrieval.

Western blot analysis of CD147 in mouse liver lysates using CD147 antibody.