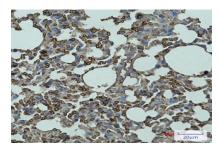

### DATA:

Immunohistochemistry analysis of paraffin-embedded mouse lung using CD147 antibody. High-pressure and temperature Sodium Citrate pH 6.0 was used for antigen retrieval.

Western blot analysis of CD147 in mouse liver lysates using CD147 antibody.