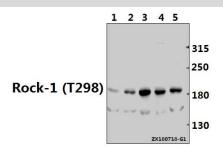

#### **DATA:**

Western blot (WB) analysis of Rock-1 (T298) pAb at 1:500 dilution

Lane1:HEK293T whole cell lysate(40ug)

Lane2:HCT116 whole cell lysate(40ug)

Lane3:Myla2059 whole cell lysate(40ug)

Lane4:HuT78 whole cell lysate(40ug)

Lane5:K562 whole cell lysate(40ug)