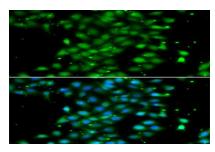

## **DATA:**

Western blot analysis of extracts of various cell lines, using UBE2Z antibody.

Immunofluorescence analysis of MCF7 cell using UBE2Z antibody.

Blue: DAPI for nuclear staining.