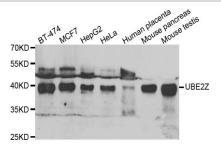

## **DATA:**

Western blot analysis of extracts of various cell lines, using UBE2Z antibody.

Immunofluorescence analysis of MCF7 cell using UBE2Z antibody.

Blue: DAPI for nuclear staining.