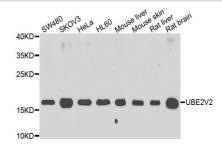

#### **DATA:**

Western blot analysis of extracts of various cell lines, using UBE2V2

#### antibody.