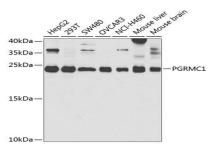

ative membrane-associated progesterone steroid receptor. The protein is expressed predominantly in the liver and kidney.

#### **Product:**

Rabbit IgG, 1mg/ml in PBS with 0.02% sodium azide, 50% glycerol, pH7.2

# **Molecular Weight:**

~21 kDa

# **Swiss-Prot:**

O00264

# **Purification&Purity:**

The antibody was affinity-purified from rabbit antiserum by affinity-chromatography using epitope-specific immunogen and the purity is > 95% (by SDS-PAGE).

### **Applications:**

WB 1:500 - 1:2000<br/>br>IHC 1:50 - 1:200<br/>br>IF 1:50 - 1:200

# Storage&Stability:

Store at  $4 \,\mathrm{C}$  short term. Aliquot and store at  $-20 \,\mathrm{C}$  long term. Avoid freeze-thaw cycles.

### **Specificity:**

PGRMC1 polyclonal antibody detects endogenous levels of PGRMC1 protein.

### **DATA:**



Western blot analysis of PGRMC1 polyclonal antibody







### Note:

For research use only, not for use in diagnostic procedure.

Bioworld Technology, Inc.

Add: 1660 South Highway 100, Suite 500 St. Louis Park,

MN 55416,USA.

Email: <u>info@bioworlde.com</u>

Tel: 6123263284 Fax: 6122933841 Bioworld technology, co. Ltd.

Add: No 9, weidi road Qixia District Nanjing, 210046,

P. R. China.

Email: <u>info@biogot.com</u>
Tel: 0086-025-68037686
Fax: 0086-025-68035151