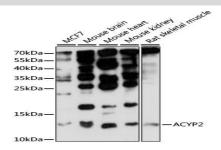

## **DATA:**

Western blot analysis of extracts of various cell lines, using ACYP2 antibody.