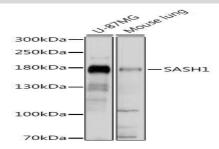

## **DATA:**

Western blot analysis of extracts of various cell lines, using SASH1 antibody.