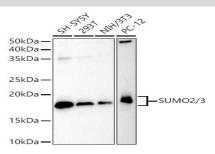

#### **DATA:**

Western blot analysis of extracts of various cell lines, using SUMO2 pAb antibody at 1:500 dilution.