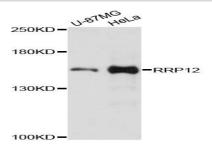

## **DATA:**

Western blot analysis of extracts of various cell lines, using RRP12 antibody at 1:3000 dilution.