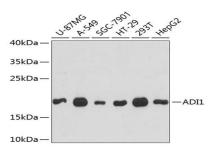

## DATA:

Western blot analysis of extracts of various cell lines, using ADI1 antibody at 1:3000 dilution.