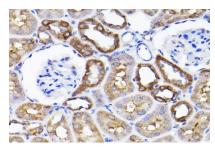

ipt variants encoding different isoforms.

#### **Product:**

Rabbit IgG, 1mg/ml in PBS with 0.02% sodium azide, 50% glycerol, pH7.2

## **Molecular Weight:**

21kDa

## **Swiss-Prot:**

Q9BV57

## **Purification&Purity:**

The antibody was affinity-purified from rabbit antiserum by affinity-chromatography using epitope-specific immunogen and the purity is > 95% (by SDS-PAGE).

#### **Applications:**

WB 1:2000 - 1:5000<br/>br>IHC 1:50 - 1:200

## **Storage&Stability:**

Store at  $4\,\mathrm{C}$  short term. Aliquot and store at  $-20\,\mathrm{C}$  long term. Avoid freeze-thaw cycles.

#### **Specificity:**

ADI1 polyclonal antibody detects endogenous levels of ADI1 protein.

## DATA:



Western blot analysis of extracts of various cell lines, using ADI1 antibody at 1:3000 dilution.







#### Note

For research use only, not for use in diagnostic procedure.

## Bioworld Technology, Inc.

Add: 1660 South Highway 100, Suite 500 St. Louis Park,

MN 55416,USA.

Email: info@bioworlde.com

Tel: 6123263284 Fax: 6122933841 Bioworld technology, co. Ltd.

Add: No 9, weidi road Qixia District Nanjing, 210046,

P. R. China.

Email: <a href="mailto:info@biogot.com">info@biogot.com</a>
Tel: 0086-025-68037686
Fax: 0086-025-68035151