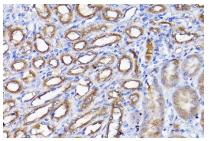

cript variants encoding different isoforms.

#### **Product:**

Rabbit IgG, 1mg/ml in PBS with 0.02% sodium azide, 50% glycerol, pH7.2

## **Molecular Weight:**

21kDa

## **Swiss-Prot:**

Q9BV57

## **Purification&Purity:**

The antibody was affinity-purified from rabbit antiserum by affinity-chromatography using epitope-specific immunogen and the purity is > 95% (by SDS-PAGE).

#### **Applications:**

WB 1:2000 - 1:5000<br/>br>IHC 1:50 - 1:200

## **Storage&Stability:**

Store at  $4\,\mathrm{C}$  short term. Aliquot and store at  $-20\,\mathrm{C}$  long term. Avoid freeze-thaw cycles.

#### **Specificity:**

ADI1 polyclonal antibody detects endogenous levels of ADI1 protein.

## DATA:



Western blot analysis of extracts of various cell lines, using ADI1 antibody at 1:3000 dilution.







#### Note

For research use only, not for use in diagnostic procedure.

## Bioworld Technology, Inc.

Add: 1660 South Highway 100, Suite 500 St. Louis Park,

MN 55416,USA.

Email: info@bioworlde.com

Tel: 6123263284 Fax: 6122933841 Bioworld technology, co. Ltd.

Add: No 9, weidi road Qixia District Nanjing, 210046,

P. R. China.

Email: <a href="mailto:info@biogot.com">info@biogot.com</a>
Tel: 0086-025-68037686
Fax: 0086-025-68035151