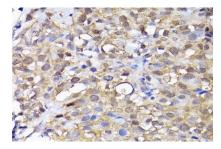

nscript variants encoding different isoforms.

#### **Product:**

Rabbit IgG, 1mg/ml in PBS with 0.02% sodium azide, 50% glycerol, pH7.2

## **Molecular Weight:**

21kDa

## **Swiss-Prot:**

Q9BV57

## **Purification&Purity:**

The antibody was affinity-purified from rabbit antiserum by affinity-chromatography using epitope-specific immunogen and the purity is > 95% (by SDS-PAGE).

#### **Applications:**

WB 1:2000 - 1:5000<br/>br>IHC 1:50 - 1:200

## **Storage&Stability:**

Store at  $4\,\mathrm{C}$  short term. Aliquot and store at  $-20\,\mathrm{C}$  long term. Avoid freeze-thaw cycles.

#### **Specificity:**

ADI1 polyclonal antibody detects endogenous levels of ADI1 protein.

## DATA:



Western blot analysis of extracts of various cell lines, using ADI1 antibody at 1:3000 dilution.







#### Note

For research use only, not for use in diagnostic procedure.

## Bioworld Technology, Inc.

Add: 1660 South Highway 100, Suite 500 St. Louis Park,

MN 55416,USA.

Email: info@bioworlde.com

Tel: 6123263284 Fax: 6122933841 Bioworld technology, co. Ltd.

Add: No 9, weidi road Qixia District Nanjing, 210046,

P. R. China.

Email: <a href="mailto:info@biogot.com">info@biogot.com</a>
Tel: 0086-025-68037686
Fax: 0086-025-68035151