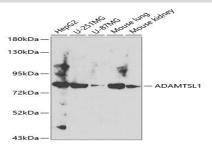

### **DATA:**

Western blot analysis of extracts of various cell lines, using

ADAMTSL1 antibody at 1:3000 dilution.