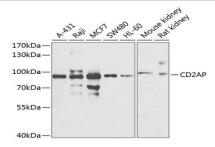

#### **DATA:**

Western blot analysis of extracts of various cells, using CD2AP antibody.