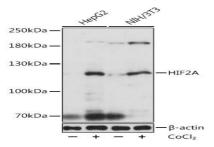

## **DATA:**

Immunofluorescence analysis of A549 cell using HIF2a antibody.

Western blot analysis of extracts of various cell lines, using EPAS1 antibody.