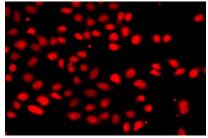

## **DATA:**

Immunofluorescence analysis of A549 cell using HIF2a antibody.

Western blot analysis of extracts of various cell lines, using EPAS1 antibody.