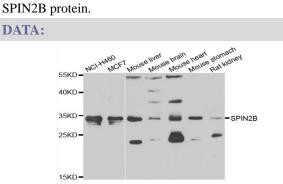

### **Specificity:**

SPIN2B polyclonal antibody detects endogenous levels of

Western blot analysis of extracts of various cell lines, using SPIN2B antibody.

Immunohistochemistry of paraffin-embedded human kidney using