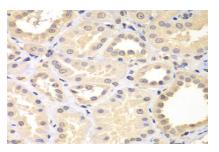

### **Specificity:**

SPIN2B polyclonal antibody detects endogenous levels of

Western blot analysis of extracts of various cell lines, using SPIN2B antibody.

Immunohistochemistry of paraffin-embedded human kidney using

SPIN2B antibody at dilution of 1:100 (x400 lens).