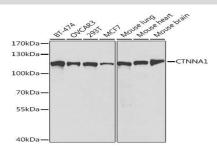

#### **DATA:**

Western blot analysis of Catenin-α1 polyclonal antibody

# **Molecular Weight:**

~ 115kDa