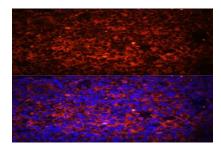

Immunofluorescence analysis of paraffin-embedded rat spleen using TLR8 pAb at dilution of 1:100 (40x lens).