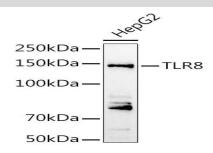

#### **DATA:**

**Specificity:** 

Western blot analysis of lysates from HepG2 cells, using TLR8 pAb at 1:1000 dilution.

Immunohistochemistry analysis of paraffin-embedded human liver cancer using TLR8 pAb at dilution of 1:100 (40x lens).