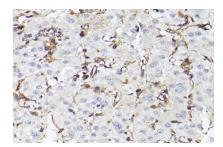

#### **DATA:**

**Specificity:** 

Western blot analysis of lysates from HepG2 cells, using TLR8 pAb at 1:1000 dilution.

Immunohistochemistry analysis of paraffin-embedded human liver cancer using TLR8 pAb at dilution of 1:100 (40x lens).