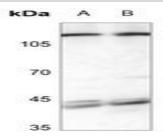

### **DATA:**

Western blot analysis of CLCN7 expression in HEK293T (A), MCF7 (B) whole cell lysates.