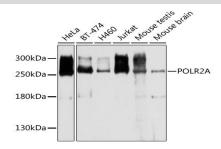

clamp element that moves to open and close the cleft and the jaws that are thought to grab the incoming DNA template.

#### **Product:**

Rabbit IgG, 1mg/ml in PBS with 0.02% sodium azide, 50% glycerol, pH7.2

### **Molecular Weight:**

~ 250 kDa

### **Swiss-Prot:**

P24928

## **Purification&Purity:**

The antibody was affinity-purified from rabbit antiserum by affinity-chromatography using epitope-specific immunogen and the purity is > 95% (by SDS-PAGE).

### **Applications:**

WB 1:500 - 1:2000

IHC 1:50 - 1:200

F 1:50 - 1:200

### **Storage&Stability:**

Store at  $4 \, \mathbb{C}$  short term. Aliquot and store at  $-20 \, \mathbb{C}$  long term. Avoid freeze-thaw cycles.

### **Specificity:**

POLR2A polyclonal antibody detects endogenous levels of POLR2A protein.

### **DATA:**



Western blot analysis of POLR2A antibody.

#### Notes

For research use only, not for use in diagnostic procedure.

Bioworld Technology, Inc.

Add: 1660 South Highway 100, Suite 500 St. Louis Park,

MN 55416,USA.

Email: <u>info@bioworlde.com</u>

Tel: 6123263284 Fax: 6122933841 Bioworld technology, co. Ltd.

Add: No 9, weidi road Qixia District Nanjing, 210046,

P. R. China.

Email: <a href="mailto:info@biogot.com">info@biogot.com</a>
Tel: 0086-025-68037686
Fax: 0086-025-68035151