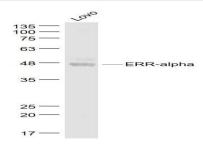

#### **DATA:**

Primary: Anti- ERR-alpha at 1/1000 dilution

Primary: Anti-ERR-alpha at 1/1000 dilution