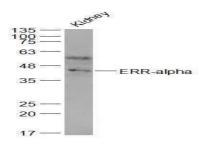

#### **DATA:**

Primary: Anti- ERR-alpha at 1/1000 dilution

Primary: Anti-ERR-alpha at 1/1000 dilution