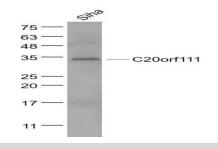

ic lateral sclerosis, spinal muscular atrophy, ring chromosome 20 epilepsy syndrome and Alagille syndrome are also associated with chromosome 20. The C20orf111 gene product has been provisionally designated C20orf111 pending further characterization.

#### **Product:**

0.01M TBS(pH7.4) with 1% BSA, 0.03% Proclin300 and 50% Glycerol.

**Molecular Weight:** 

## 32 kD

**Swiss-Prot:** 

**O9NX31** 

**Purification&Purity:** 

affinity purified by Protein A

**Applications:** 

WB=1:500-2000

Storage&Stability:

Store at  $4 \, \mathbb{C}$  short term. Aliquot and store at  $-20 \, \mathbb{C}$  long term. Avoid freeze-thaw cycles.

#### **Specificity:**

C20orf111 Polyclonal Antibody detects endogenous levels of C20orf111 protein.

# **DATA:**



Primary: Anti- C20orf111 at 1/1000 dilution



### Note:

Fax:

For research use only, not for use in diagnostic procedure.

# **Bioworld Technology, Inc.**

| Add:   | 1660 South Highway 100, Suite 500 St. Louis Park, |
|--------|---------------------------------------------------|
|        | MN 55416,USA.                                     |
| Email: | info@bioworlde.com                                |
| Tel:   | 6123263284                                        |
| Fax:   | 6122933841                                        |

#### Bioworld technology, co. Ltd. No 9, weidi road Qixia District Nanjing, 210046, Add: P. R. China. **Email:** info@biogot.com Tel: 0086-025-68037686 0086-025-68035151