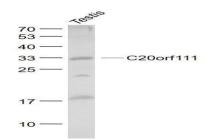

b disease, is found on chromosome 20. Amyotrophic lateral sclerosis, spinal muscular atrophy, ring chromosome 20 epilepsy syndrome and Alagille syndrome are also associated with chromosome 20. The C20orf111 gene product has been provisionally designated C20orf111 pending further characterization.

#### **Product:**

0.01M TBS(pH7.4) with 1% BSA, 0.03% Proclin300 and 50% Glycerol.

**Molecular Weight:** 

## 32 kD

**Swiss-Prot:** 

**O9NX31** 

**Purification&Purity:** 

affinity purified by Protein A

**Applications:** 

WB=1:500-2000

Storage&Stability:

Store at  $4 \, \mathbb{C}$  short term. Aliquot and store at  $-20 \, \mathbb{C}$  long term. Avoid freeze-thaw cycles.

#### **Specificity:**

C20orf111 Polyclonal Antibody detects endogenous levels of C20orf111 protein.

# **DATA:**



Primary: Anti- C20orf111 at 1/1000 dilution



### Note:

Fax:

For research use only, not for use in diagnostic procedure.

# **Bioworld Technology, Inc.**

| Add:   | 1660 South Highway 100, Suite 500 St. Louis Park, |
|--------|---------------------------------------------------|
|        | MN 55416,USA.                                     |
| Email: | info@bioworlde.com                                |
| Tel:   | 6123263284                                        |
| Fax:   | 6122933841                                        |

#### Bioworld technology, co. Ltd. No 9, weidi road Qixia District Nanjing, 210046, Add: P. R. China. **Email:** info@biogot.com Tel: 0086-025-68037686 0086-025-68035151