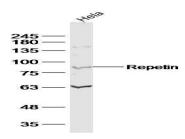

#### **DATA:**

Primary: Anti- repetin at 1/300 dilution

Primary: Anti-repetin at 1/300 dilution