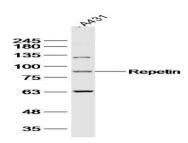

#### **DATA:**

Primary: Anti- repetin at 1/300 dilution

Primary: Anti-repetin at 1/300 dilution