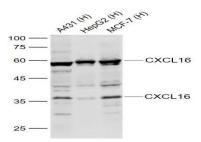

### **Molecular Weight:**

58/36 kD

#### **DATA:**

Primary: Anti-CXCL16 at 1/1000 dilution