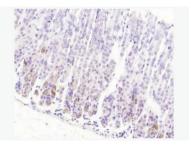

Paraformaldehyde-fixed, paraffin embedded (rat stomach); Antigen retrieval by boiling in sodium citrate buffer (pH6.0) for 15min; Block endogenous peroxidase by 3% hydrogen peroxide for 20 minutes; Blocking buffer (normal goat serum) at 37 °C for 30min; Antibody incubation with (CCDC80) Polyclonal Antibody, Unconjugated at 1:200 overnight at 4 °C.