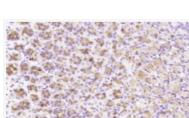

## **Specificity:**

CCDC80 Polyclonal Antibody detects endogenous levels of CCDC80 protein.

**DATA:** 

Paraformaldehyde-fixed, paraffin embedded (mouse stomach); Antigen retrieval by boiling in sodium citrate buffer (pH6.0) for 15min; Block endogenous peroxidase by 3% hydrogen peroxide for 20 minutes; Blocking buffer (normal goat serum) at 37  $\C$  for 30min; Antibody incubation with (CCDC80) Polyclonal Antibody, Unconjugated at 1:200 overnight at 4  $\C$ .