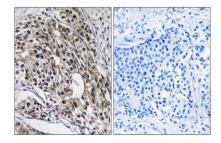

### **DATA:**

Western Blot analysis of various cells using MRP-L13 Polyclonal Antibody diluted at 1: 1000

Immunohistochemistry analysis of paraffin-embedded human breast carcinoma tissue, using MRPL13 Antibody. The picture on the right is blocked with the synthesized peptide.