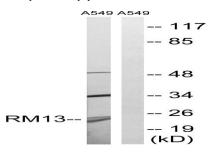

### **DATA:**

Western Blot analysis of various cells using MRP-L13 Polyclonal Antibody diluted at 1: 1000

Immunohistochemistry analysis of paraffin-embedded human breast carcinoma tissue, using MRPL13 Antibody. The picture on the right is blocked with the synthesized peptide.

Western blot analysis of lysates from A549 cells, using MRPL13 Antibody. The lane on the right is blocked with the synthesized peptide.