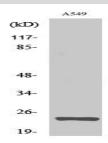

### **DATA:**

Western Blot analysis of various cells using MRP-L13 Polyclonal Antibody diluted at 1: 1000

Immunohistochemistry analysis of paraffin-embedded human breast carcinoma tissue, using MRPL13 Antibody. The picture on the right is blocked with the synthesized peptide.

Western blot analysis of lysates from A549 cells, using MRPL13 Antibody. The lane on the right is blocked with the synthesized peptide.