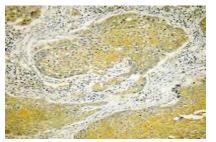

# **DATA:**

Immunohistochemical analysis of paraffin-embedded Human breast cancer. Antibody was diluted at 1:100(4 °overnight). High-pressure and temperature Tris-EDTA,pH8.0 was used for antigen retrieval.

Immunohistochemical analysis of paraffin-embedded Human breast cancer. Antibody was diluted at 1:100(4 °overnight). High-pressure and temperature Tris-EDTA,pH8.0 was used for antigen retrieval.

Immunohistochemistry analysis of paraffin-embedded human lung carcinoma tissue, using DYNLL2 Antibody. The picture on the right is blocked with the synthesized peptide.