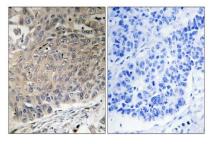

Immunohistochemical analysis of paraffin-embedded Human breast cancer. Antibody was diluted at 1:100(4 °overnight). High-pressure and temperature Tris-EDTA,pH8.0 was used for antigen retrieval.

Immunohistochemistry analysis of paraffin-embedded human lung carcinoma tissue, using DYNLL2 Antibody. The picture on the right is blocked with the synthesized peptide.