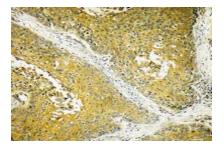

# **DATA:**

Immunohistochemical analysis of paraffin-embedded Human breast cancer. Antibody was diluted at 1:100(4 °overnight). High-pressure and temperature Tris-EDTA,pH8.0 was used for antigen retrieval.

Immunohistochemical analysis of paraffin-embedded Human breast cancer. Antibody was diluted at 1:100(4 °overnight). High-pressure and temperature Tris-EDTA,pH8.0 was used for antigen retrieval.

Immunohistochemistry analysis of paraffin-embedded human lung carcinoma tissue, using DYNLL2 Antibody. The picture on the right is blocked with the synthesized peptide.