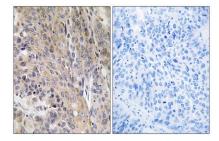

# **DATA:**

Western Blot analysis of MCF7 cells using DC-LAMP Polyclonal Antibody

Immunohistochemistry analysis of paraffin-embedded human lung carcinoma, using LAMP3 Antibody. The picture on the right is blocked with the synthesized peptide.