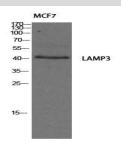

# **DATA:**

Western Blot analysis of MCF7 cells using DC-LAMP Polyclonal Antibody

Immunohistochemistry analysis of paraffin-embedded human lung carcinoma, using LAMP3 Antibody. The picture on the right is blocked with the synthesized peptide.