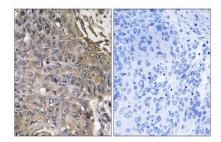

#### **DATA:**

Immunohistochemistry analysis of paraffin-embedded human lung carcinoma, using SH2D1B Antibody. The picture on the right is blocked with the synthesized peptide.