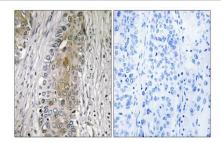

#### **DATA:**

Immunohistochemistry analysis of paraffin-embedded human lung carcinoma, using SAA4 Antibody. The picture on the right is blocked with the synthesized peptide.