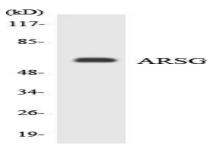

Western blot analysis of the lysates from HeLa cells using ARSG antibody.

Immunohistochemistry analysis of paraffin-embedded human lung carcinoma tissue, using ARSG Antibody. The picture on the right is