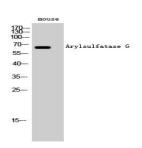

### **DATA:**

Western Blot analysis of mouse cells using Arylsulfatase G Polyclonal Antibody

Western blot analysis of lysates from mouse liver, using ARSG Antibody. The lane on the right is blocked with the synthesized peptide.