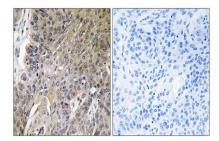

Western blot analysis of the lysates from HeLa cells using ARSG antibody.

Immunohistochemistry analysis of paraffin-embedded human lung carcinoma tissue, using ARSG Antibody. The picture on the right is