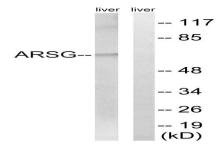

### **DATA:**

Western Blot analysis of mouse cells using Arylsulfatase G Polyclonal Antibody

Western blot analysis of lysates from mouse liver, using ARSG Antibody. The lane on the right is blocked with the synthesized peptide.