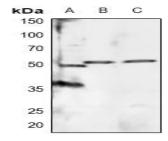

### **DATA:**

Western blot (WB) analysis of RXR alpha (Phospho-S260) polyclonal antibody at 1:500 dilution

LaneA:Hela whole cell lysate

LaneB:The Brain tissue lysate of Mouse

LaneC:The Brain tissue lysate of Rat