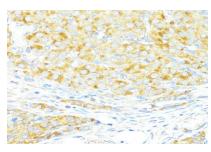

Western blot analysis of extracts of various cell lines, using BAX anti-

body at 1:1000 dilution.

Lysates/proteins: 40ug per lane.

Blocking buffer: 3% nonfat dry milk in TBST.

Exposure time: 90s.

Immunohistochemistry of paraffin-embedded mouse testis using BAX antibody at dilution of 1:100 (40x lens).