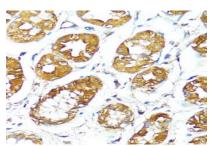

Western blot analysis of extracts of various cell lines, using BAX anti-

body at 1:1000 dilution.

Lysates/proteins: 40ug per lane.

Blocking buffer: 3% nonfat dry milk in TBST.

Exposure time: 90s.

Immunohistochemistry of paraffin-embedded mouse testis using BAX antibody at dilution of 1:100 (40x lens).