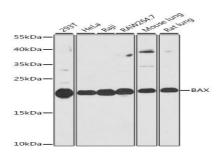

# **DATA:**

Western blot analysis of extracts of various cell lines, using BAX anti-

body at 1:1000 dilution.

Lysates/proteins: 40ug per lane.

Blocking buffer: 3% nonfat dry milk in TBST.

Exposure time: 90s.

Western blot analysis of extracts of various cell lines, using BAX anti-

body at 1:1000 dilution.

Lysates/proteins: 40ug per lane.

Blocking buffer: 3% nonfat dry milk in TBST.

Exposure time: 90s.

Immunohistochemistry of paraffin-embedded mouse testis using BAX antibody at dilution of 1:100 (40x lens).