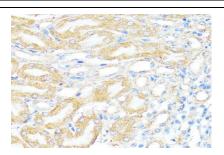

Western blot analysis of extracts of various cell lines, using BAX anti-

body at 1:1000 dilution.

Lysates/proteins: 40ug per lane.

Blocking buffer: 3% nonfat dry milk in TBST.

Exposure time: 90s.

Immunohistochemistry of paraffin-embedded mouse testis using BAX antibody at dilution of 1:100 (40x lens).