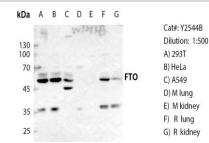

#### **Specificity:**

FTO polyclonal antibody detects endogenous levels of FTO protein.

**DATA:** 

Western blot (WB) analysis of FTO polyclonal antibody at 1:500 dilution

LaneA:HEK293T whole cell lysate(40ug)

LaneB:Hela whole cell lysate(40ug)

LaneC:A549 whole cell lysate(40ug)

LaneD: The rat lung lysate of Mouse(40ug)

LaneE:The rat kindey lysate of Mouse(40ug)