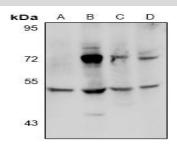

### **DATA:**

Western blot (WB) analysis of TGM3 polyclonal antibody at 1:500 dilu-

tion

LaneA:LO2 whole cell lysate(40ug)

LaneB:HEK293T whole cell lysate(40ug)

LaneC:CT26 whole cell lysate(40ug)

LaneD:H9C2 whole cell lysate(40ug)