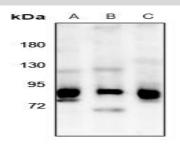

#### **DATA:**

Western blot (WB) analysis of OLFML2B polyclonal antibody at 1:500 dilution

LaneA:PC12 whole cell lysate(40ug)

LaneB:MEF whole cell lysate(40ug)

LaneC:Hela whole cell lysate(40ug)