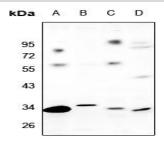

#### **DATA:**

Western blot (WB) analysis of GPR82 polyclonal antibody at 1:500 dilution

LaneA: A549 whole cell lysate

LaneB:Hela whole cell lysate

LaneC:PMVEC whole cell lysate

LaneD:MCF-7 whole cell lysate