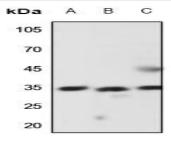

### **DATA:**

Western blot (WB) analysis of Latexin polyclonal antibody at 1:500 di-

LaneA:Hela whole cell lysate

LaneB:The Liver tissue lysate of Mouse

LaneC:The Lung tissue lysate of Rat