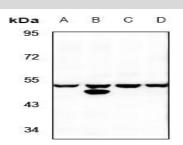

## **Specificity:**

MST3 polyclonal antibody detects endogenous levels of MST3 protein.

**DATA:** 

Western blot (WB) analysis of MST3 polyclonal antibody at 1:500 dilution

LaneA:Hela whole cell lysate LaneB:COS-7 whole cell lysate LaneC:CT-26 whole cell lysate LaneD:PC12 whole cell lysate