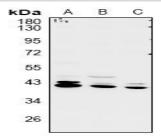

# **DATA:**

Western blot (WB) analysis of RCL1 polyclonal antibody at 1:500 dilu-

tioi

LaneA:L02 whole cell lysate

LaneB:A549 whole cell lysate

LaneC:COS-7 whole cell lysate